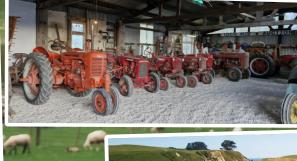

# **EXPERIENCE REAL NEW ZEALAND - BOOK NOW**

- Christchurch City Highlights: 9.30am start from 52
  Rolleston Ave, outside Ravenscar House Museum. Explore the beautiful Botanical gardens, enjoy the tranquil Avon river. See the city's impressive English Gothic architecture and contrast old with new, including the unique temporary Cardboard Cathedral, vibrant Spanish style New Regent Street, our impressive Town Hall, Cathedral and Victoria Squares.
- Exclusive access to an authentic working farm overlooking the Pacific Ocean: Heading north 75 minutes to the Waipara valley discover Glenafric farm, a 770-hectare coastal farm, with South Suffolk, Corriedales, English Leicester and Campbell Island sheep, and Hereford cattle. Enjoy real New Zealand this is a working farm run by the Hoban family (3 generations). Marvel at the skill of a sheep shearer! Admire the enthusiasm of highly trained farm dogs.
- Enjoy a safe and comfortable seated farm tour towed by a vintage tractor. Admire a collection of vintage tractors and farm machinery and the beautiful coastal views.
- Delicious Lunch: Enjoy a catered picnic with stunning rural views from "Louise's Lookout."
- Wine tastings at Georges Road Wines: Complete your day out with a visit to a local winery in the award winning Waipara region. Savor Syrah, Riesling, Pinot Gris, and Pinot Noir while taking in the stunning views of the Three Deans mountain range.
- Return to Christchurch central city approximately 3.30pm/4pm (Cruise ship passengers will be returned to their ship in time for departure)

### **FARM EXPERIENCE & TOUR VINTAGE TRACTORS**