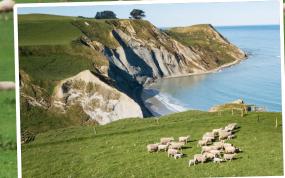

# **EXPERIENCE REAL NEW ZEALAND - BOOK NOW**

- Christchurch City Highlights: 9.30am start from 52
  Rolleston Ave, outside Ravenscar House Museum. Explore the beautiful Botanical gardens, enjoy the tranquil Avon river. See the city's impressive English Gothic architecture and contrast old with new, including the unique temporary Cardboard Cathedral, vibrant Spanish style New Regent Street, our impressive Town Hall, Cathedral and Victoria Squares.
- Exclusive access to an authentic working farm overlooking the Pacific Ocean: Heading north 75 minutes to the Waipara valley discover Glenafric farm, a 770-hectare coastal farm, with South Suffolk, Corriedales, English Leicester and Campbell Island sheep, and Hereford cattle. Enjoy real New Zealand this is a working farm run by the Hoban family (3 generations). Marvel at the skill of a sheep shearer! Admire the enthusiasm of highly trained farm dogs.
- Enjoy a safe and comfortable seated farm tour towed by a vintage tractor. Admire a collection of vintage tractors and farm machinery and the beautiful coastal views.
- Delicious Lunch: Enjoy a catered picnic with stunning rural views from "Louise's Lookout."
- Wine tastings at Georges Road Wines: Complete your day out with a visit to a local winery in the award winning Waipara region. Savor Syrah, Riesling, Pinot Gris, and Pinot Noir while taking in the stunning views of the Three Deans mountain range.
- Return to Christchurch central city approximately 3.30pm/4pm (Cruise ship passengers will be returned to their ship in time for departure)