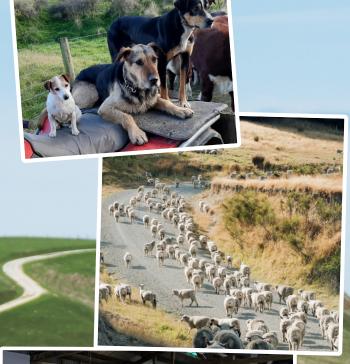

# **EXPERIENCE REAL NEW ZEALAND - BOOK NOW**

- Christchurch City Highlights: 9.30am start from 52
  Rolleston Ave, outside Ravenscar House Museum. Explore the beautiful Botanical gardens, enjoy the tranquil Avon river. See the city's impressive English Gothic architecture and contrast old with new, including the unique temporary Cardboard Cathedral, vibrant Spanish style New Regent Street, our impressive Town Hall, Cathedral and Victoria Squares.
- Exclusive access to an authentic working farm overlooking the Pacific Ocean: Heading north 75 minutes to the Waipara valley discover Glenafric farm, a 770-hectare coastal farm, with South Suffolk, Corriedales, English Leicester and Campbell Island sheep, and Hereford cattle. Enjoy real New Zealand this is a working farm run by the Hoban family (3 generations). Marvel at the skill of a sheep shearer! Admire the enthusiasm of highly trained farm dogs.
- Enjoy a safe and comfortable seated farm tour towed by a vintage tractor. Admire a collection of vintage tractors and farm machinery and the beautiful coastal views.
- Delicious Lunch: Enjoy a catered picnic with stunning rural views from "Louise's Lookout."
- Wine tastings at Georges Road Wines: Complete your day out with a visit to a local winery in the award winning Waipara region. Savor Syrah, Riesling, Pinot Gris, and Pinot Noir while taking in the stunning views of the Three Deans mountain range.
- Return to Christchurch central city approximately 3.30pm/4pm (Cruise ship passengers will be returned to their ship in time for departure)