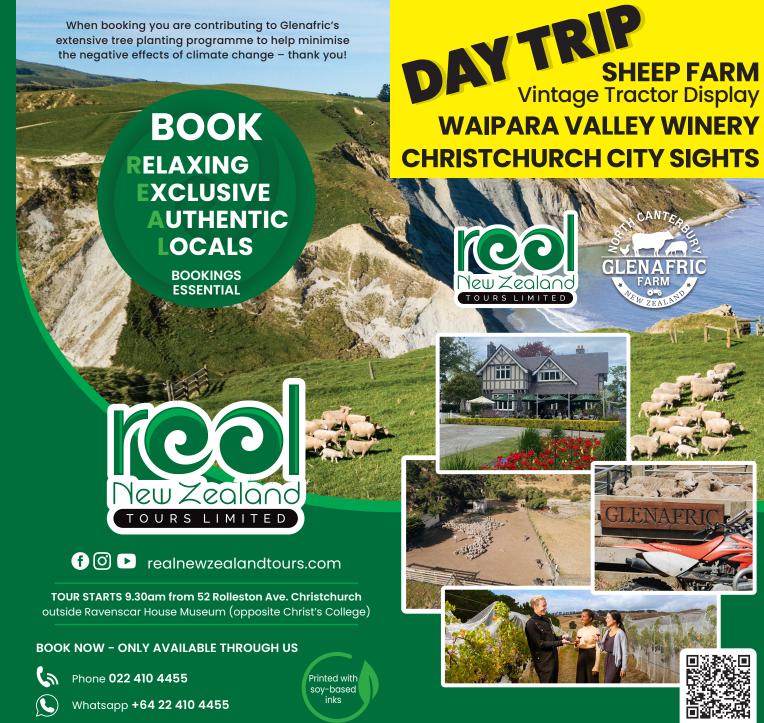

## CHRISTCHURCH CITY SIGHTS & BOTANICAL GARDENS

# **EXPERIENCE REAL NEW ZEALAND - BOOK NOW**

- Christchurch City Highlights: 9.30am start from 52
  Rolleston Ave, outside Ravenscar House Museum. Explore the beautiful Botanical gardens, enjoy the tranquil Avon river. See the city's impressive English Gothic architecture and contrast old with new, including the unique temporary Cardboard Cathedral, vibrant Spanish style New Regent Street, our impressive Town Hall, Cathedral and Victoria Squares.
- Exclusive access to an authentic working farm overlooking the Pacific Ocean: Heading north 75 minutes to the Waipara valley discover Glenafric farm, a 770-hectare coastal farm, with South Suffolk, Corriedales, English Leicester and Campbell Island sheep, and Hereford cattle. Enjoy real New Zealand this is a working farm run by the Hoban family (3 generations). Marvel at the skill of a sheep shearer! Admire the enthusiasm of highly trained farm dogs.
- Enjoy a safe and comfortable seated farm tour towed by a vintage tractor. Admire a collection of vintage tractors and farm machinery and the beautiful coastal views.
- Delicious Lunch: Enjoy a catered picnic with stunning rural views from "Louise's Lookout."
- Wine tastings at Georges Road Wines: Complete your day out with a visit to a local winery in the award winning Waipara region. Savor Syrah, Riesling, Pinot Gris, and Pinot Noir while taking in the stunning views of the Three Deans mountain range.
- Return to Christchurch central city approximately 3.30pm/4pm (Cruise ship passengers will be returned to their ship in time for departure)