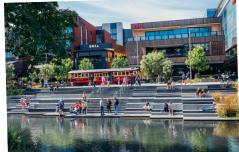

## CHRISTCHURCH CITY SIGHTS & BOTANICAL GARDENS

# **EXPERIENCE REAL NEW ZEALAND - BOOK NOW**

- Christchurch City Highlights: 9.30am start from 52
  Rolleston Ave, outside Ravenscar House Museum. Explore the beautiful Botanical gardens, enjoy the tranquil Avon river. See the city's impressive English Gothic architecture and contrast old with new, including the unique temporary Cardboard Cathedral, vibrant Spanish style New Regent Street, our impressive Town Hall, Cathedral and Victoria Squares.
- Exclusive access to an authentic working farm overlooking the Pacific Ocean: Heading north 75 minutes to the Waipara valley discover Glenafric farm, a 770-hectare coastal farm, with South Suffolk, Corriedales, English Leicester and Campbell Island sheep, and Hereford cattle. Enjoy real New Zealand this is a working farm run by the Hoban family (3 generations). Marvel at the skill of a sheep shearer! Admire the enthusiasm of highly trained farm dogs.
- Enjoy a safe and comfortable seated farm tour towed by a vintage tractor. Admire a collection of vintage tractors and farm machinery and the beautiful coastal views.
- Delicious Lunch: Enjoy a catered picnic with stunning rural views from "Louise's Lookout."
- Wine tastings at Georges Road Wines: Complete your day out with a visit to a local winery in the award winning Waipara region. Savor Syrah, Riesling, Pinot Gris, and Pinot Noir while taking in the stunning views of the Three Deans mountain range.
- Return to Christchurch central city approximately 3.30pm/4pm (Cruise ship passengers will be returned to their ship in time for departure)