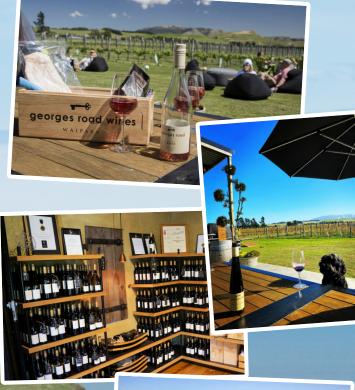

# **EXPERIENCE REAL NEW ZEALAND - BOOK NOW**

- Christchurch City Highlights: 9.30am start from 52
  Rolleston Ave, outside Ravenscar House Museum. Explore the beautiful Botanical gardens, enjoy the tranquil Avon river. See the city's impressive English Gothic architecture and contrast old with new, including the unique temporary Cardboard Cathedral, vibrant Spanish style New Regent Street, our impressive Town Hall, Cathedral and Victoria Squares.
- Exclusive access to an authentic working farm overlooking the Pacific Ocean: Heading north 75 minutes to the Waipara valley discover Glenafric farm, a 770-hectare coastal farm, with South Suffolk, Corriedales, English Leicester and Campbell Island sheep, and Hereford cattle. Enjoy real New Zealand this is a working farm run by the Hoban family (3 generations). Marvel at the skill of a sheep shearer! Admire the enthusiasm of highly trained farm dogs.
- Enjoy a safe and comfortable seated farm tour towed by a vintage tractor. Admire a collection of vintage tractors and farm machinery and the beautiful coastal views.
- Delicious Lunch: Enjoy a catered picnic with stunning rural views from "Louise's Lookout."
- Wine tastings at Georges Road Wines: Complete your day out with a visit to a local winery in the award winning Waipara region. Savor Syrah, Riesling, Pinot Gris, and Pinot Noir while taking in the stunning views of the Three Deans mountain range.
- Return to Christchurch central city approximately 3.30pm/4pm (Cruise ship passengers will be returned to their ship in time for departure)

### WAIPARA VALLEY WINERY & WINE TASTING